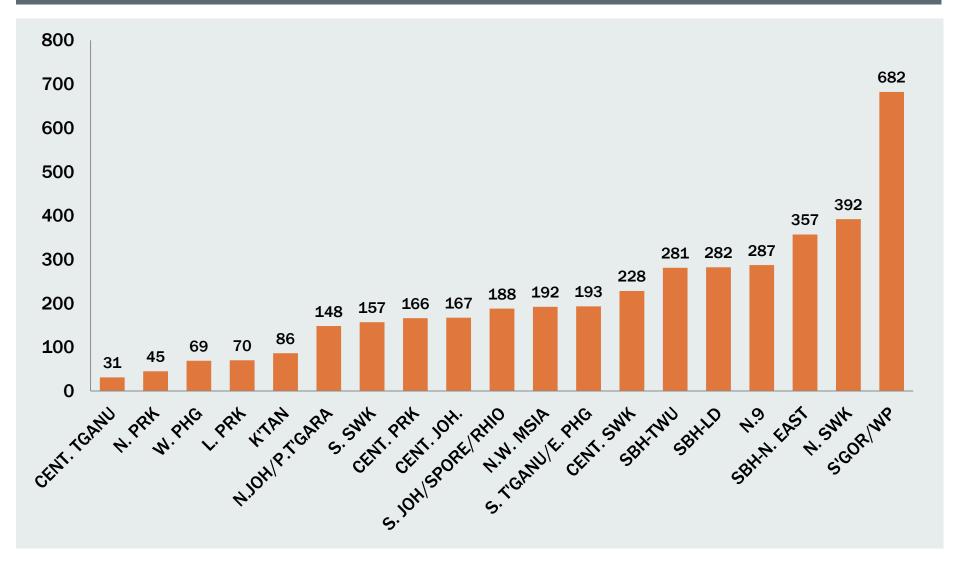

BRAIN CIRCULATION MISMATCH AND OVER-RELIANCE ON GUESTS WORKERS: MALAYSIA DILEMMA

> National Plantation Industry Conference & Exhibition (NAPiCEX) 2015 28 - 30 September 2015 The Pacific Sutera Hotel, Kota Kinabalu, Sabah

HAJI DAUD HAJI AMATZIN CHAIRMAN, THE INCORPORATED SOCIETY OF PLANTERS (ISP)



#### SAMPLE PROFESSIONAL BODY: ISP MEMBERS



#### **GEOGRAPHICAL DISTRIBUTION**



#### **ISP MEMBERS : LOCAL BRANCHES**



#### **TECHNICAL ENHANCEMENT**

## FISP FELLOWS : 100 AISP HOLDERS : 474

#### LISP HOLDERS : 138

#### **PULL & PUSH FACTORS**



#### PERENNIAL ISSUE

- Labour Shortage
- Geographical Limitation
- Lack of Mechanisation
- Lack of Incentive from Government
- Inadequate Motivation to Innovate
- Perception

#### UTILIZATION OF FOREIGN WORKERS

### The number of legal foreign workers in Malaysia 2.87 6.9% of Malaysia's population of 30 million

Source: http://www.themalaysianinsider.com/

#### NUMBER OF FOREIGN WORKERS IN MALAYSIA



#### CONTRIBUTION FOREIGN WORKERS IN AGRICULTURE

| Sector        | 2008         | 2009         | 2010         | 2011         | 2012         |
|---------------|--------------|--------------|--------------|--------------|--------------|
| Agriculture   | 186,967