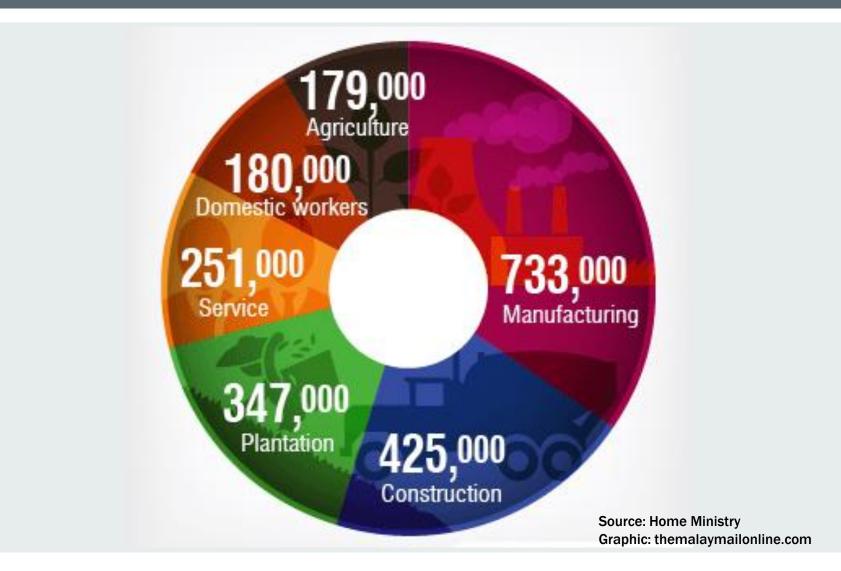

#### NUMBER OF FOREIGN WORKERS IN MALAYSIA

#### CONTRIBUTION FOREIGN WORKERS IN AGRICULTURE

| Sector        | 2008         | 2009         | 2010         | 2011         | 2012         |
|---------------|--------------|--------------|--------------|--------------|--------------|
| Agriculture   | 186,967.00   | 181,660.00   | 231,515.00   | 152,325.00   | 143,021.00   |
| Plantation    | 333,900.00   | 318,250.00   | 266,196.00   | 299,217.00   | 314,329.00   |
| Manufacturing | 728,867.00   | 663,667.00   | 672,823.00   | 580,820.00   | 605,926.00   |
| Construction  | 306,873.00   | 299,575.00   | 235,010.00   | 223,688.00   | 226,554.00   |
| Services      | 212,630.00   | 203,639.00   | 165,258.00   | 132,919.00   | 138,823.00   |
| Domestic Help | 293,359.00   | 251,355.00   | 247,069.00   | 184,092.00   | 142,936.00   |
| TOTAL         | 2,062,596.00 | 1,918,146.00 | 1,817,871.00 | 1,573,061.00 | 1,571,589.00 |