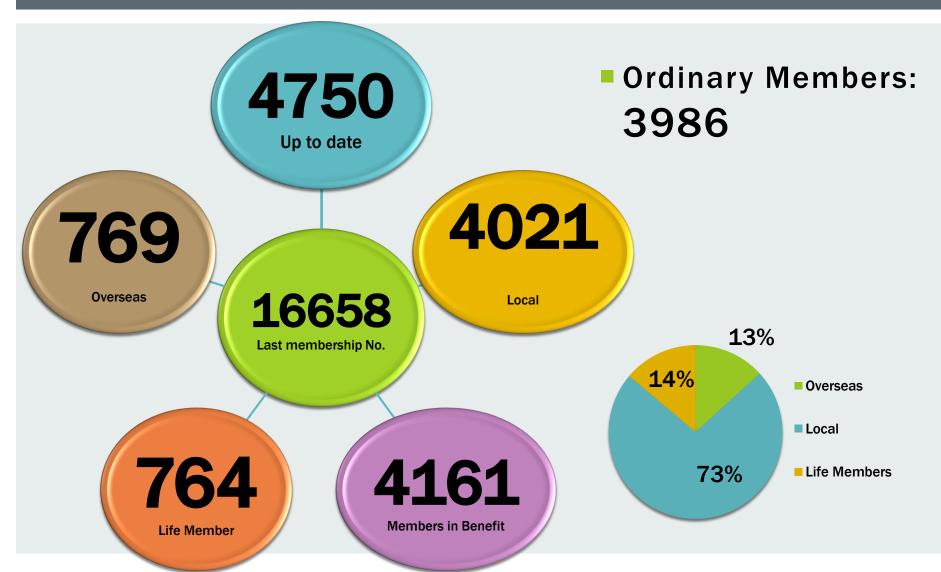

BRAIN CIRCULATION MISMATCH AND OVER-RELIANCE ON GUESTS WORKERS: MALAYSIA DILEMMA

> National Plantation Industry Conference & Exhibition (NAPiCEX) 2015 28 - 30 September 2015 The Pacific Sutera Hotel, Kota Kinabalu, Sabah

HAJI DAUD HAJI AMATZIN CHAIRMAN, THE INCORPORATED SOCIETY OF PLANTERS (ISP)



#### SAMPLE PROFESSIONAL BODY: ISP MEMBERS



#### **GEOGRAPHICAL DISTRIBUTION**



#### **ISP MEMBERS : LOCAL BRANCHES**



#### **TECHNICAL ENHANCEMENT**

## FISP FELLOWS : 100 AISP HOLDERS : 474

#### LISP HOLDERS : 138

#### **PULL & PUSH FACTORS**



#### PERENNIAL ISSUE

- Labour Shortage
- Geographical Limitation
- Lack of Mechanisation
- Lack of Incentive from Government
- Inadequate Motivation to Innovate
- Perception

#### UTILIZATION OF FOREIGN WORKERS

### The number of legal foreign workers in Malaysia 2.87 6.9% of Malaysia's population of 30 million

Source: http://www.themalaysianinsider.com/

#### NUMBER OF FOREIGN WORKERS IN MALAYSIA



#### CONTRIBUTION FOREIGN WORKERS IN AGRICULTURE

| Sector        | 2008         | 2009         | 2010         | 2011         | 2012         |
|---------------|--------------|-------