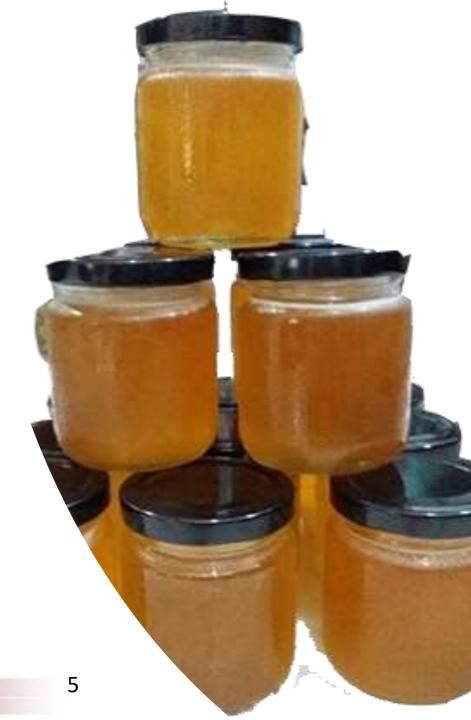

# Stingless bee honey

- Stingless bee honey is a good opportunity for income
- Their practice reduces production output
- Usage of pump could help improve production

### Simplified Stingless Bee Honey Pump

- The pump was tested by the community
- Positive feedback: able to produce every two weeks
- Support from Social Innovation through Experiential Learning (SITEL) via the Social innovation Movement (SIM) to provide 20 units of pump