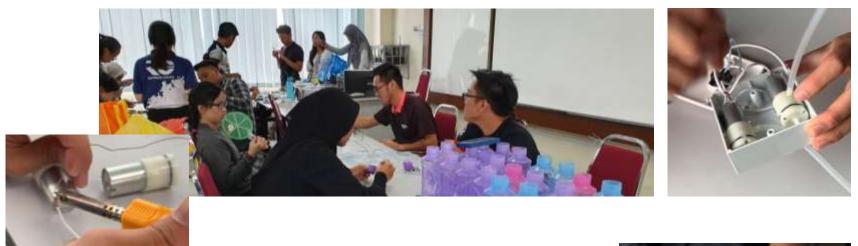

## Building the pump for Kg. Mitabang

UNIVERSITI PUTRA MALAYSIA

### Methods

To design a simplified pumps to allow selfmaintenance

**Testing the design**: Provide sample pumps to community for feedback

> Gauge simplicity of pumps during Stem workshop

Building 20 sets of pump to provide to the community for use and training