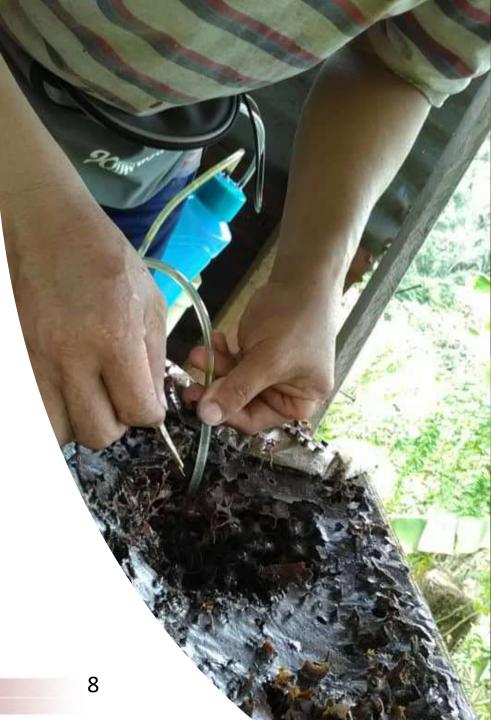

### Methods

To design a simplified pumps to allow selfmaintenance

**Testing the design**: Provide sample pumps to community for feedback

> Gauge simplicity of pumps during Stem workshop

Building 20 sets of pump to provide to the community for use and training

### Simplified Stingless Bee Honey Pump

- The pump was tested by the community
- Positive feedback: able to produce every two weeks
- Support from Social Innovation through Experiential Learning (SITEL) via the Social innovation Movement (SIM) to provide 20 units of pump

## Building the pump for Kg. Mitabang

UNIVERSITI PUTRA MALAYSIA