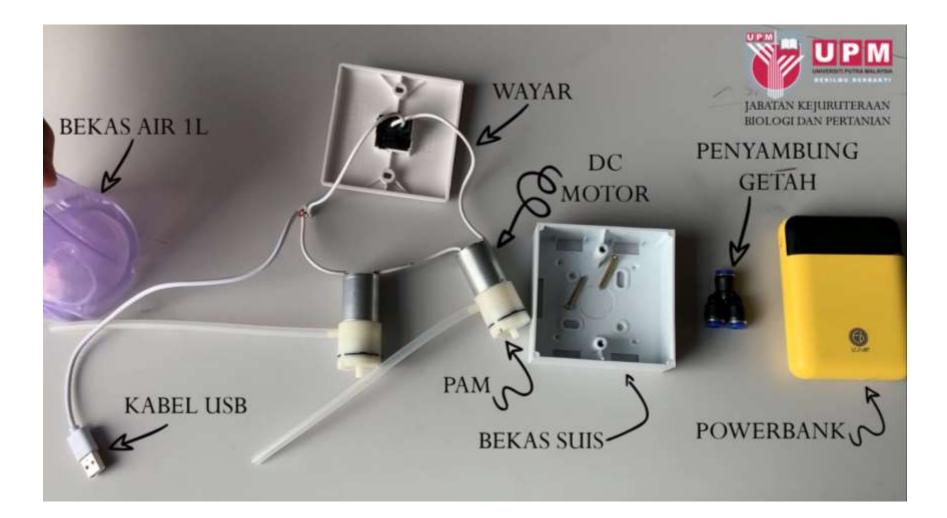

### Simplified pump

### Methods

To design a simplified pumps to allow selfmaintenance

**Testing the design**: Provide sample pumps to community for feedback

> Gauge simplicity of pumps during Stem workshop

Building 20 sets of pump to provide to the community for use and training

### Simplified Stingless Bee Honey Pump

- The pump was tested by the community
- Positive feedback: able to produce every two weeks
- Support from Social Innovation through Experiential Learning (SITEL) via the Social innovation Movement (SIM) to provide 20 units of pump