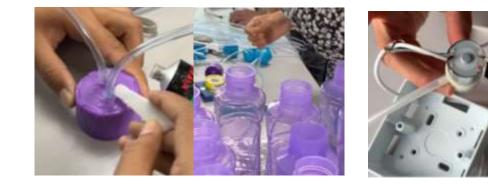

## Building the pump for Kg. Mitabang

UNIVERSITI PUTRA MALAYSIA

### Methods

To design a simplified pumps to allow selfmaintenance

**Testing the design**: Provide sample pumps to community for feedback

> Gauge simplicity of pumps during Stem workshop

Building 20 sets of pump to provide to the community for use and training