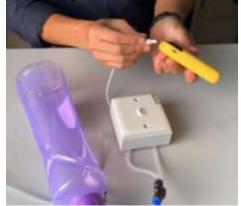

### Guide video

### Simplified Stingless Bee Honey Pump

- The pump was tested by the community
- Positive feedback: able to produce every two weeks
- Support from Social Innovation through Experiential Learning (SITEL) via the Social innovation Movement (SIM) to provide 20 units of pump